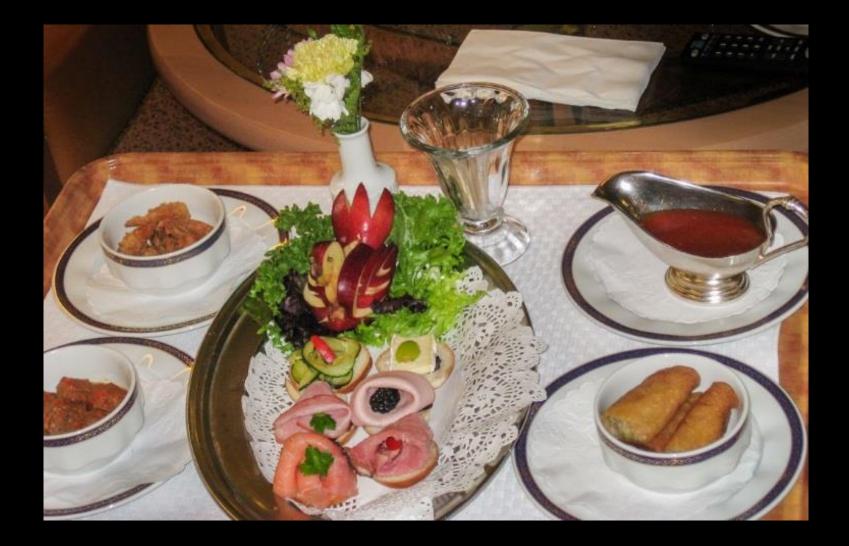

acamole. chop-chop lettuce salad, and sliced tomato on a toasted brioche bun with Dive-In Sauce<sup>the</sup>

# Dathan

Topped with American style yellow mutad, frizzled onions in a poppy-seed bin

Topped with saverbrast, origy bacor bits German mustant, and Dire-In Sznor<sup>24</sup> in a poppy-seed hum

Topped with malty deese same, pickled salapenas, deopped red onin, and Dire-In Sancer<sup>10</sup> in a poppy-sed ban

DIVE

### Lido Restaurant – Deck 9

### Lido Restaurant Serving Layout - Vista Class

















































## Main Dining Room – Deck 2





























# Pinnacle Grill – Deck 2









## Caneletto Restaurant – Deck 9



# **Room Service Breakfast**



# **Room Service Sandwich**



## Appetizers Ordered from Neptune Lounge