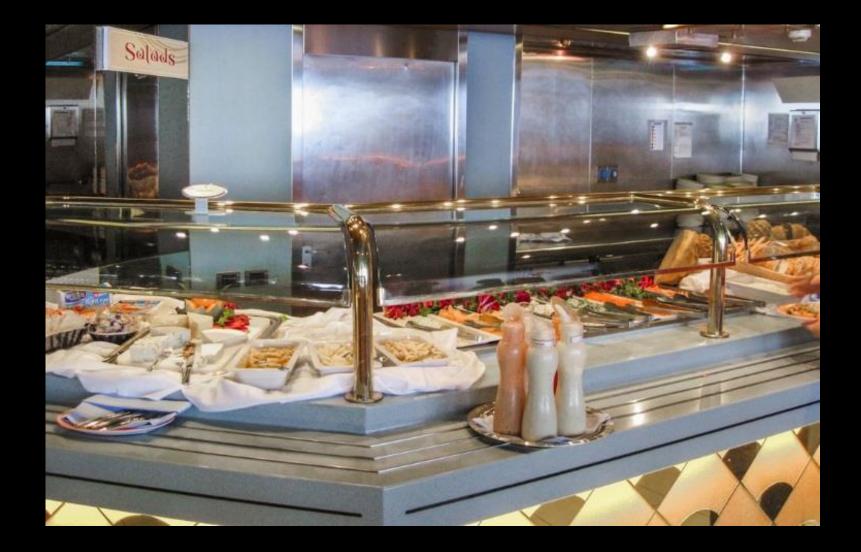

chop lettuce salad and o on a toasted brioche hun with

Grilled portabella mushroom, topped with cheddar and Gouda cheese, chop-chop lettuce salad, avocado, and sliced tomato on a toasted whole wheat bun with Dive-In Sauce<sup>150</sup>

Grilled chicken breast topped with guacamole. chop-chop lettuce salad, and sliced tomato on a toasted brioche bun with Dive-In Sauce<sup>the</sup>

# Dathan

Topped with American style yellow mutad, frizzled onions in a poppy-seed bin

Topped with saverbrast, origy bacor bits German mustant, and Dire-In Sznor<sup>24</sup> in a poppy-seed hum

Topped with malty deese same, pickled salapenas, deopped red onin, and Dire-In Sancer<sup>10</sup> in a poppy-sed ban

DIVE

### Lido Restaurant – Deck 9

### Lido Restaurant Serving Layout - Vista Class

















































## Main Dining Room – Deck 2





























# Pinnacle Grill – Deck 2









## Caneletto Restaurant – Deck 9



# **Room Service Breakfast**



# **Room Service Sandwich**



## Appetizers Ordered from Neptune Lounge