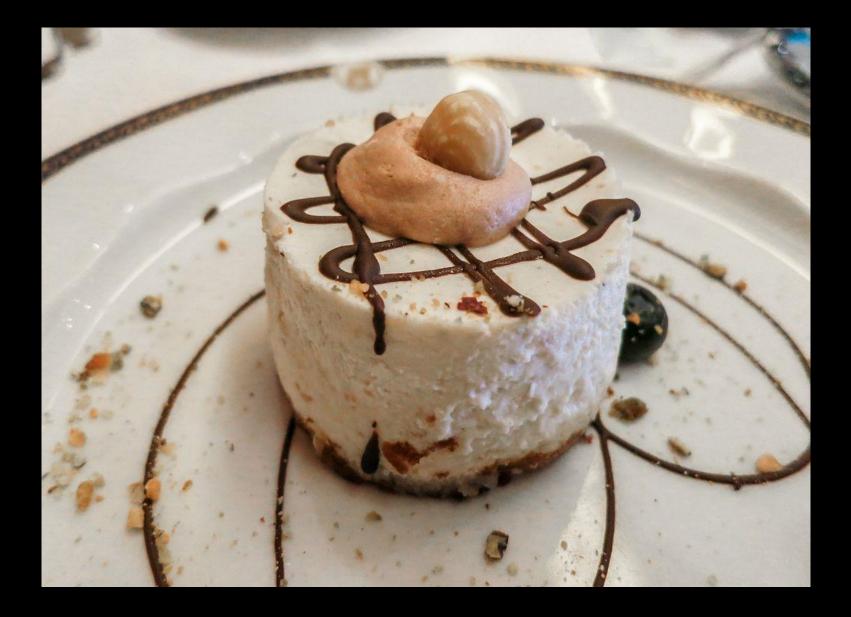

d with cheddar and Gouda cheese, chop-chop lettuce salad, avocado, and sliced tomato on a toasted whole wheat bun with Dive-In Sauce<sup>150</sup>

Grilled chicken breast topped with guacamole. chop-chop lettuce salad, and sliced tomato on a toasted brioche bun with Dive-In Sauce<sup>the</sup>

# Dathan

Topped with American style yellow mutad, frizzled onions in a poppy-seed bin

Topped with saverbrast, origy bacor bits German mustant, and Dire-In Sznor<sup>24</sup> in a poppy-seed hum

Topped with malty deese same, pickled salapenas, deopped red onin, and Dire-In Sancer<sup>10</sup> in a poppy-sed ban

DIVE

### Lido Restaurant – Deck 9

### Lido Restaurant Serving Layout - Vista Class

















































## Main Dining Room – Deck 2





























# Pinnacle Grill – Deck 2









## Caneletto Restaurant – Deck 9



# **Room Service Breakfast**



# **Room Service Sandwich**



## Appetizers Ordered from Neptune Lounge