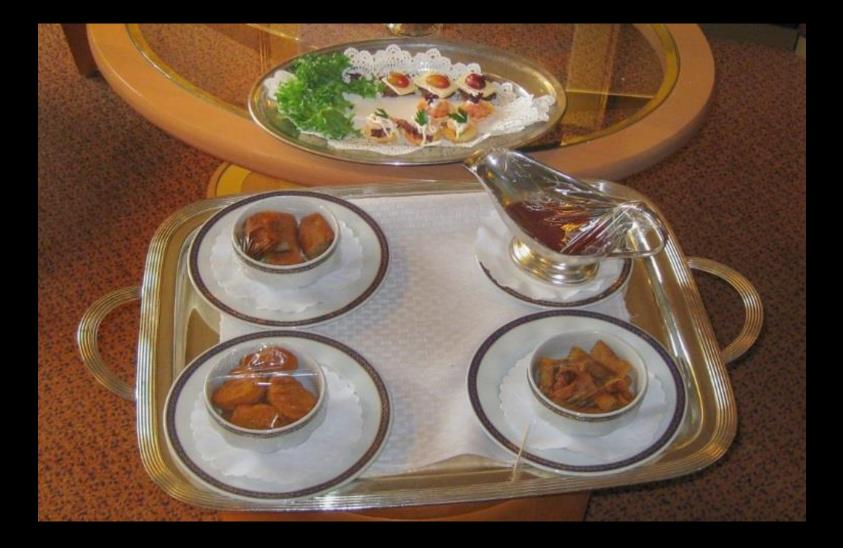

ole. chop-chop lettuce salad, and sliced tomato on a toasted brioche bun with Dive-In Sauce<sup>the</sup>

# Dathan

Topped with American style yellow mutad, frizzled onions in a poppy-seed bin

Topped with saverbrast, origy bacor bits German mustant, and Dire-In Sznor<sup>24</sup> in a poppy-seed hum

Topped with malty deese same, pickled salapenas, deopped red onin, and Dire-In Sancer<sup>10</sup> in a poppy-sed ban

DIVE

### Lido Restaurant – Deck 9

### Lido Restaurant Serving Layout - Vista Class

















































## Main Dining Room – Deck 2





























# Pinnacle Grill – Deck 2









## Caneletto Restaurant – Deck 9



# **Room Service Breakfast**



# **Room Service Sandwich**



## Appetizers Ordered from Neptune Lounge