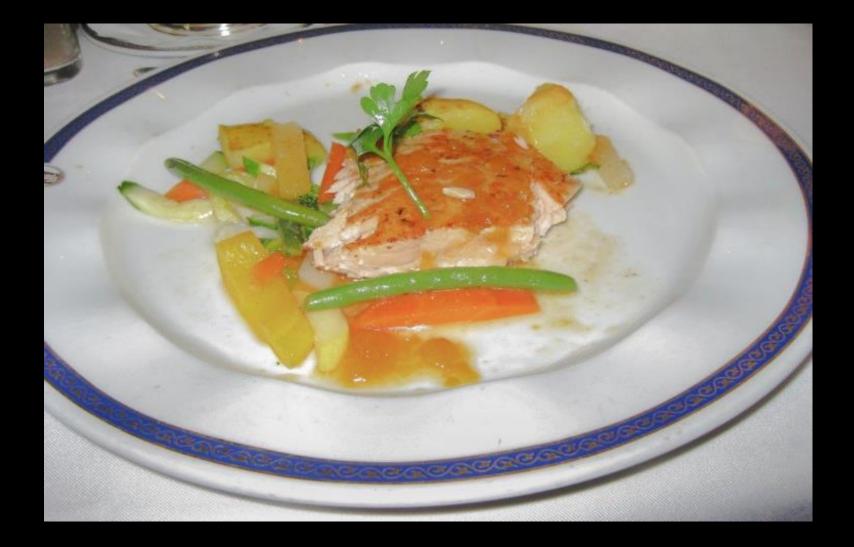

oom, topped with cheddar and Gouda cheese, chop-chop lettuce salad, avocado, and sliced tomato on a toasted whole wheat bun with Dive-In Sauce<sup>150</sup>

Grilled chicken breast topped with guacamole. chop-chop lettuce salad, and sliced tomato on a toasted brioche bun with Dive-In Sauce<sup>the</sup>

# Dathan

Topped with American style yellow mutad, frizzled onions in a poppy-seed bin

Topped with saverbrast, origy bacor bits German mustant, and Dire-In Sznor<sup>24</sup> in a poppy-seed hum

Topped with malty deese same, pickled salapenas, deopped red onin, and Dire-In Sancer<sup>10</sup> in a poppy-sed ban

DIVE

### Lido Restaurant – Deck 9

### Lido Restaurant Serving Layout - Vista Class

















































## Main Dining Room – Deck 2





























# Pinnacle Grill – Deck 2









## Caneletto Restaurant – Deck 9



# **Room Service Breakfast**



# **Room Service Sandwich**



## Appetizers Ordered from Neptune Lounge