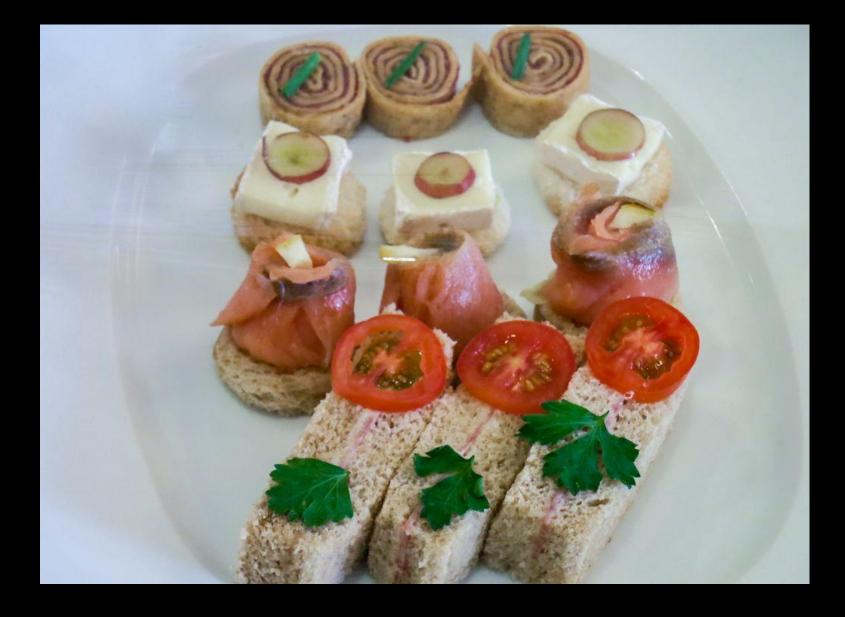

chop-chop lettuce salad, and sliced tomato on a toasted brioche bun with Dive-In Sauce<sup>the</sup>

# Dathan

Topped with American style yellow mutad, frizzled onions in a poppy-seed bin

Topped with saverbrast, origy bacor bits German mustant, and Dire-In Sznor<sup>24</sup> in a poppy-seed hum

Topped with malty deese same, pickled salapenas, deopped red onin, and Dire-In Sancer<sup>10</sup> in a poppy-sed ban

DIVE

### Lido Restaurant – Deck 9

### Lido Restaurant Serving Layout - Vista Class

















































## Main Dining Room – Deck 2





























# Pinnacle Grill – Deck 2









## Caneletto Restaurant – Deck 9



# **Room Service Breakfast**



# **Room Service Sandwich**



## Appetizers Ordered from Neptune Lounge