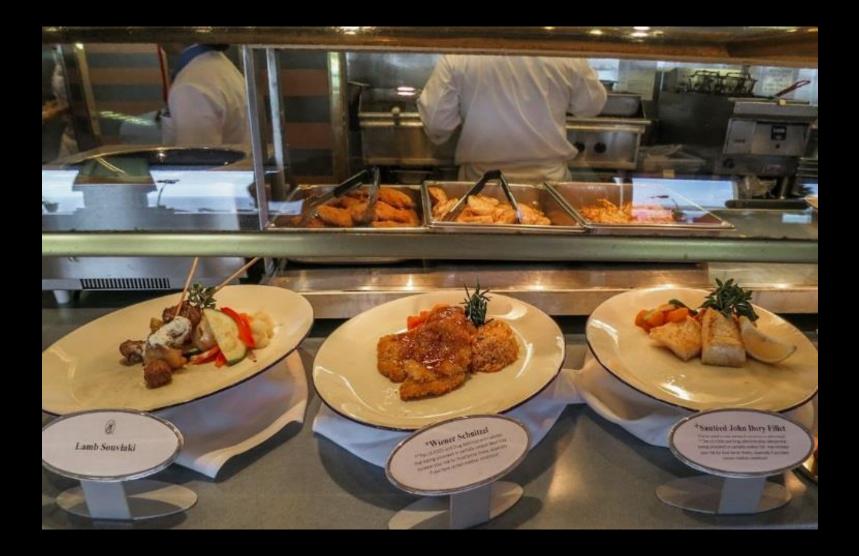

ce salad and o on a toasted brioche hun with

Grilled portabella mushroom, topped with cheddar and Gouda cheese, chop-chop lettuce salad, avocado, and sliced tomato on a toasted whole wheat bun with Dive-In Sauce<sup>150</sup>

Grilled chicken breast topped with guacamole. chop-chop lettuce salad, and sliced tomato on a toasted brioche bun with Dive-In Sauce<sup>the</sup>

# Dathan

Topped with American style yellow mutad, frizzled onions in a poppy-seed bin

Topped with saverbrast, origy bacor bits German mustant, and Dire-In Sznor<sup>24</sup> in a poppy-seed hum

Topped with malty deese same, pickled salapenas, deopped red onin, and Dire-In Sancer<sup>10</sup> in a poppy-sed ban

DIVE

### Lido Restaurant – Deck 9

### Lido Restaurant Serving Layout - Vista Class

















































## Main Dining Room – Deck 2





























# Pinnacle Grill – Deck 2









## Caneletto Restaurant – Deck 9



# **Room Service Breakfast**



# **Room Service Sandwich**



## Appetizers Ordered from Neptune Lounge