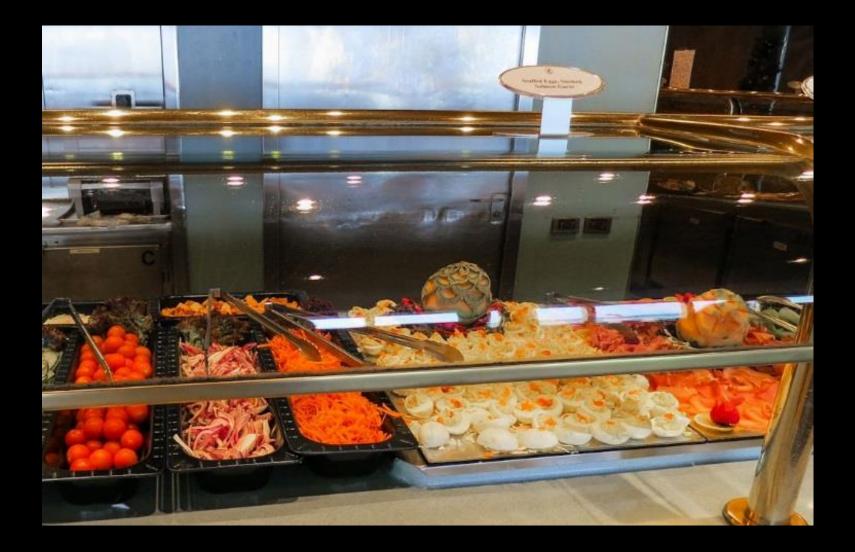

salad and o on a toasted brioche hun with

Grilled portabella mushroom, topped with cheddar and Gouda cheese, chop-chop lettuce salad, avocado, and sliced tomato on a toasted whole wheat bun with Dive-In Sauce<sup>150</sup>

Grilled chicken breast topped with guacamole. chop-chop lettuce salad, and sliced tomato on a toasted brioche bun with Dive-In Sauce<sup>the</sup>

# Dathan

Topped with American style yellow mutad, frizzled onions in a poppy-seed bin

Topped with saverbrast, origy bacor bits German mustant, and Dire-In Sznor<sup>24</sup> in a poppy-seed hum

Topped with malty deese same, pickled salapenas, deopped red onin, and Dire-In Sancer<sup>10</sup> in a poppy-sed ban

DIVE

### Lido Restaurant – Deck 9

### Lido Restaurant Serving Layout - Vista Class

















































## Main Dining Room – Deck 2





























# Pinnacle Grill – Deck 2









## Caneletto Restaurant – Deck 9



# **Room Service Breakfast**



# **Room Service Sandwich**



## Appetizers Ordered from Neptune Lounge