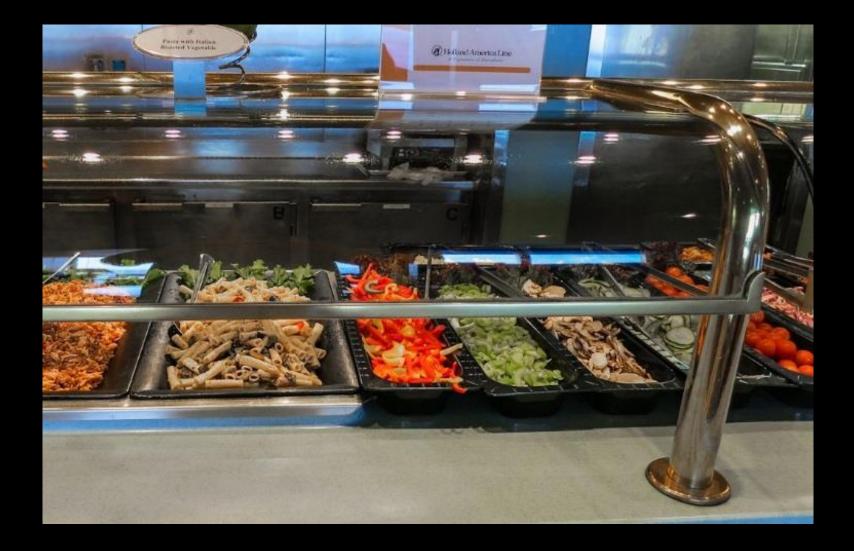

alad and o on a toasted brioche hun with

Grilled portabella mushroom, topped with cheddar and Gouda cheese, chop-chop lettuce salad, avocado, and sliced tomato on a toasted whole wheat bun with Dive-In Sauce<sup>150</sup>

Grilled chicken breast topped with guacamole. chop-chop lettuce salad, and sliced tomato on a toasted brioche bun with Dive-In Sauce<sup>the</sup>

# Dathan

Topped with American style yellow mutad, frizzled onions in a poppy-seed bin

Topped with saverbrast, origy bacor bits German mustant, and Dire-In Sznor<sup>24</sup> in a poppy-seed hum

Topped with malty deese same, pickled salapenas, deopped red onin, and Dire-In Sancer<sup>10</sup> in a poppy-sed ban

DIVE

### Lido Restaurant – Deck 9

### Lido Restaurant Serving Layout - Vista Class

















































## Main Dining Room – Deck 2





























# Pinnacle Grill – Deck 2









## Caneletto Restaurant – Deck 9



# **Room Service Breakfast**



# **Room Service Sandwich**



## Appetizers Ordered from Neptune Lounge