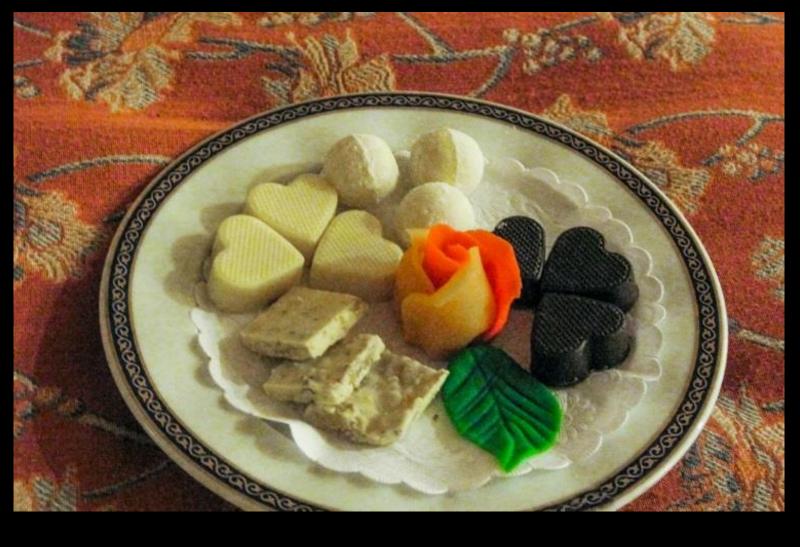

h guacamole. chop-chop lettuce salad, and sliced tomato on a toasted brioche bun with Dive-In Sauce<sup>the</sup>

# Dathan

Topped with American style yellow mutad, frizzled onions in a poppy-seed bin

Topped with saverbrast, origy bacor bits German mustant, and Dire-In Sznor<sup>24</sup> in a poppy-seed hum

Topped with malty deese same, pickled salapenas, deopped red onin, and Dire-In Sancer<sup>10</sup> in a poppy-sed ban

DIVE

### Lido Restaurant – Deck 9

### Lido Restaurant Serving Layout - Vista Class

















































## Main Dining Room – Deck 2





























# Pinnacle Grill – Deck 2









## Caneletto Restaurant – Deck 9



# **Room Service Breakfast**



# **Room Service Sandwich**



## Appetizers Ordered from Neptune Lounge