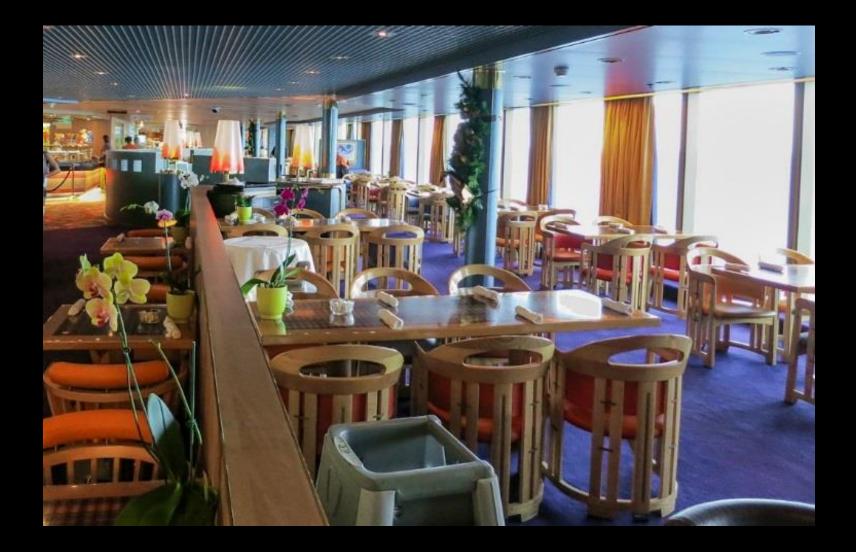

asted brioche hun with

Grilled portabella mushroom, topped with cheddar and Gouda cheese, chop-chop lettuce salad, avocado, and sliced tomato on a toasted whole wheat bun with Dive-In Sauce<sup>150</sup>

Grilled chicken breast topped with guacamole. chop-chop lettuce salad, and sliced tomato on a toasted brioche bun with Dive-In Sauce<sup>the</sup>

# Dathan

Topped with American style yellow mutad, frizzled onions in a poppy-seed bin

Topped with saverbrast, origy bacor bits German mustant, and Dire-In Sznor<sup>24</sup> in a poppy-seed hum

Topped with malty deese same, pickled salapenas, deopped red onin, and Dire-In Sancer<sup>10</sup> in a poppy-sed ban

DIVE

### Lido Restaurant – Deck 9

### Lido Restaurant Serving Layout - Vista Class

















































## Main Dining Room – Deck 2





























# Pinnacle Grill – Deck 2









## Caneletto Restaurant – Deck 9



# **Room Service Breakfast**



# **Room Service Sandwich**



## Appetizers Ordered from Neptune Lounge