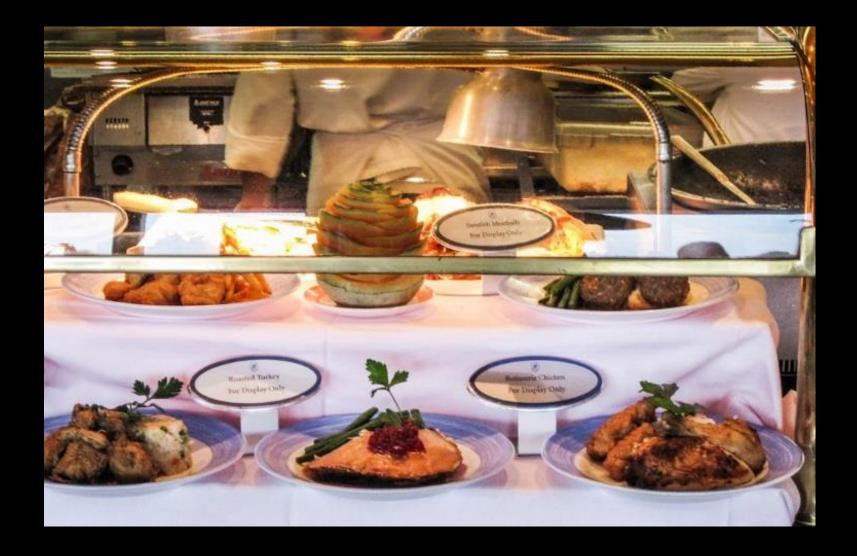

hop-chop lettuce salad and o on a toasted brioche hun with

Grilled portabella mushroom, topped with cheddar and Gouda cheese, chop-chop lettuce salad, avocado, and sliced tomato on a toasted whole wheat bun with Dive-In Sauce<sup>150</sup>

Grilled chicken breast topped with guacamole. chop-chop lettuce salad, and sliced tomato on a toasted brioche bun with Dive-In Sauce<sup>the</sup>

# Dathan

Topped with American style yellow mutad, frizzled onions in a poppy-seed bin

Topped with saverbrast, origy bacor bits German mustant, and Dire-In Sznor<sup>24</sup> in a poppy-seed hum

Topped with malty deese same, pickled salapenas, deopped red onin, and Dire-In Sancer<sup>10</sup> in a poppy-sed ban

DIVE

### Lido Restaurant – Deck 9

### Lido Restaurant Serving Layout - Vista Class

















































## Main Dining Room – Deck 2





























# Pinnacle Grill – Deck 2









## Caneletto Restaurant – Deck 9



# **Room Service Breakfast**



# **Room Service Sandwich**



## Appetizers Ordered from Neptune Lounge