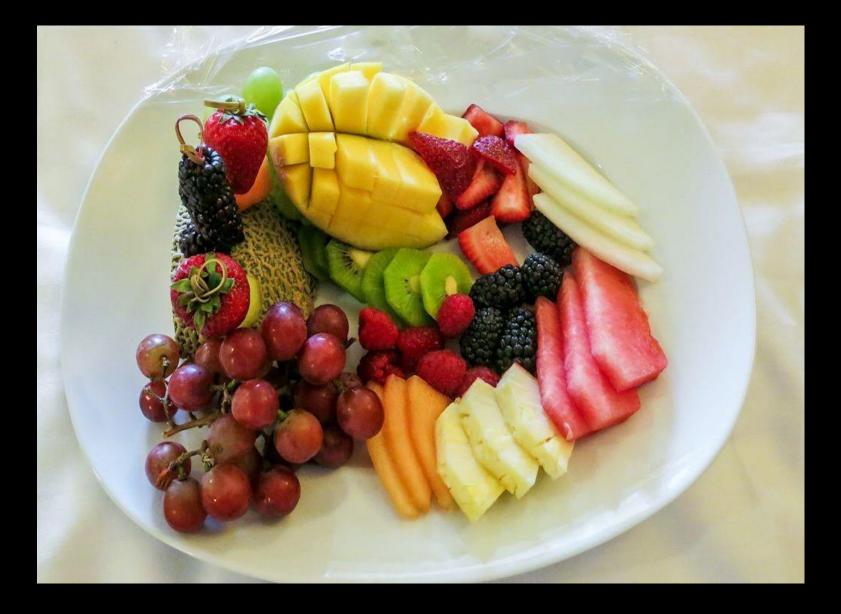

e. chop-chop lettuce salad, and sliced tomato on a toasted brioche bun with Dive-In Sauce<sup>the</sup>

# Dathan

Topped with American style yellow mutad, frizzled onions in a poppy-seed bin

Topped with saverbrast, origy bacor bits German mustant, and Dire-In Sznor<sup>24</sup> in a poppy-seed hum

Topped with malty deese same, pickled salapenas, deopped red onin, and Dire-In Sancer<sup>10</sup> in a poppy-sed ban

DIVE

### Lido Restaurant – Deck 9

### Lido Restaurant Serving Layout - Vista Class

















































## Main Dining Room – Deck 2





























# Pinnacle Grill – Deck 2









## Caneletto Restaurant – Deck 9



# **Room Service Breakfast**



# **Room Service Sandwich**



## Appetizers Ordered from Neptune Lounge