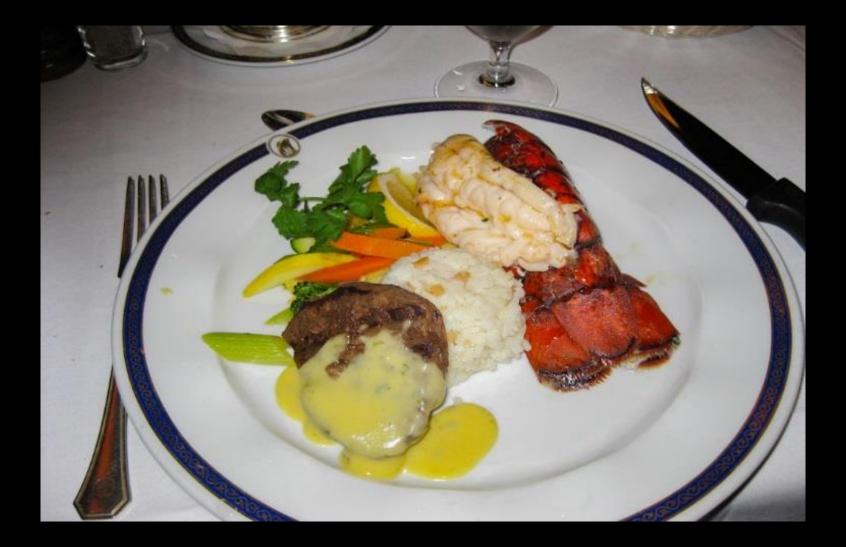

m, topped with cheddar and Gouda cheese, chop-chop lettuce salad, avocado, and sliced tomato on a toasted whole wheat bun with Dive-In Sauce<sup>150</sup>

Grilled chicken breast topped with guacamole. chop-chop lettuce salad, and sliced tomato on a toasted brioche bun with Dive-In Sauce<sup>the</sup>

# Dathan

Topped with American style yellow mutad, frizzled onions in a poppy-seed bin

Topped with saverbrast, origy bacor bits German mustant, and Dire-In Sznor<sup>24</sup> in a poppy-seed hum

Topped with malty deese same, pickled salapenas, deopped red onin, and Dire-In Sancer<sup>10</sup> in a poppy-sed ban

DIVE

### Lido Restaurant – Deck 9

### Lido Restaurant Serving Layout - Vista Class

















































## Main Dining Room – Deck 2





























# Pinnacle Grill – Deck 2









## Caneletto Restaurant – Deck 9



# **Room Service Breakfast**



# **Room Service Sandwich**



## Appetizers Ordered from Neptune Lounge