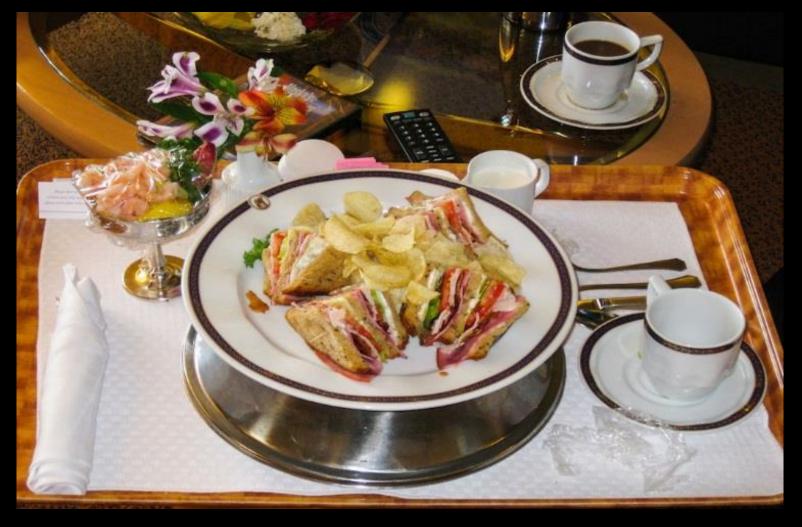

>150</sup>

Grilled chicken breast topped with guacamole. chop-chop lettuce salad, and sliced tomato on a toasted brioche bun with Dive-In Sauce<sup>the</sup>

# Dathan

Topped with American style yellow mutad, frizzled onions in a poppy-seed bin

Topped with saverbrast, origy bacor bits German mustant, and Dire-In Sznor<sup>24</sup> in a poppy-seed hum

Topped with malty deese same, pickled salapenas, deopped red onin, and Dire-In Sancer<sup>10</sup> in a poppy-sed ban

DIVE

### Lido Restaurant – Deck 9

### Lido Restaurant Serving Layout - Vista Class

















































## Main Dining Room – Deck 2





























# Pinnacle Grill – Deck 2









## Caneletto Restaurant – Deck 9



# **Room Service Breakfast**



# **Room Service Sandwich**



## Appetizers Ordered from Neptune Lounge