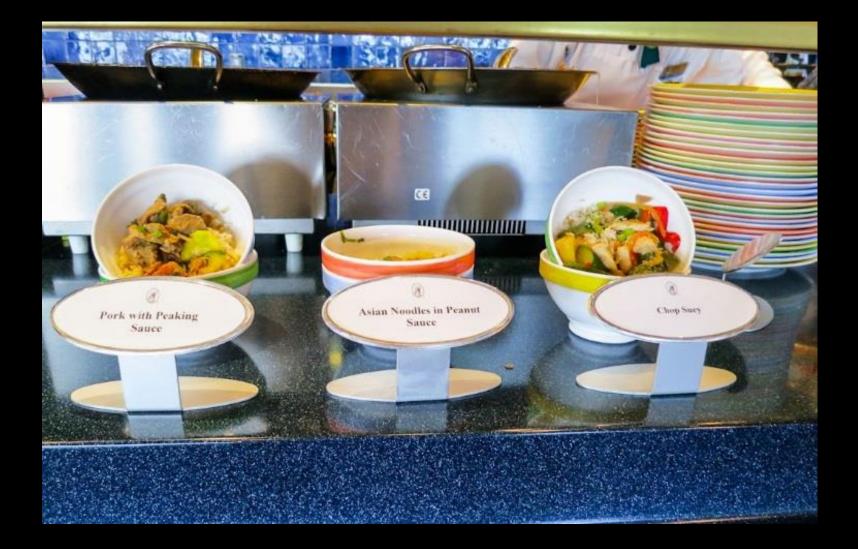

and o on a toasted brioche hun with

Grilled portabella mushroom, topped with cheddar and Gouda cheese, chop-chop lettuce salad, avocado, and sliced tomato on a toasted whole wheat bun with Dive-In Sauce<sup>150</sup>

Grilled chicken breast topped with guacamole. chop-chop lettuce salad, and sliced tomato on a toasted brioche bun with Dive-In Sauce<sup>the</sup>

# Dathan

Topped with American style yellow mutad, frizzled onions in a poppy-seed bin

Topped with saverbrast, origy bacor bits German mustant, and Dire-In Sznor<sup>24</sup> in a poppy-seed hum

Topped with malty deese same, pickled salapenas, deopped red onin, and Dire-In Sancer<sup>10</sup> in a poppy-sed ban

DIVE

### Lido Restaurant – Deck 9

### Lido Restaurant Serving Layout - Vista Class

















































## Main Dining Room – Deck 2





























# Pinnacle Grill – Deck 2









## Caneletto Restaurant – Deck 9



# **Room Service Breakfast**



# **Room Service Sandwich**



## Appetizers Ordered from Neptune Lounge