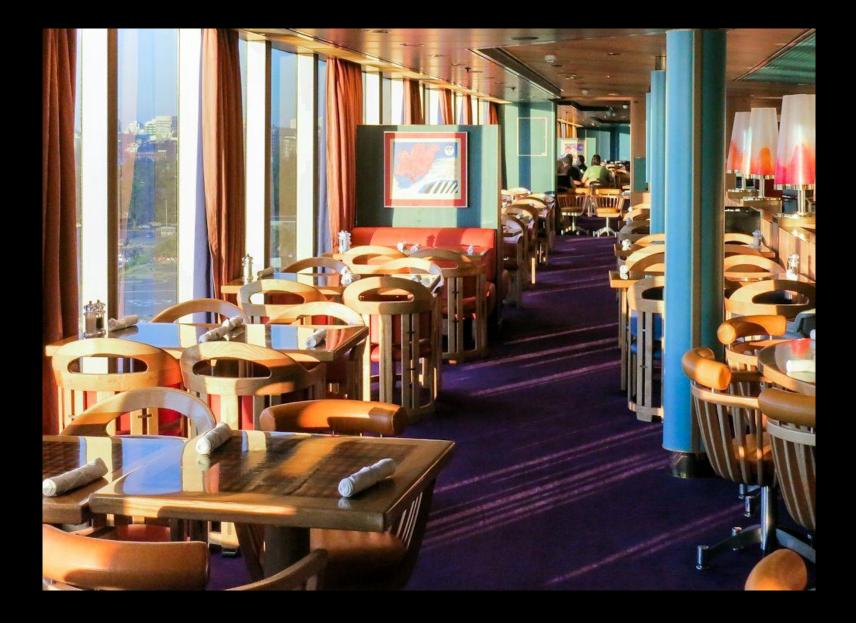

ted brioche hun with

Grilled portabella mushroom, topped with cheddar and Gouda cheese, chop-chop lettuce salad, avocado, and sliced tomato on a toasted whole wheat bun with Dive-In Sauce<sup>150</sup>

Grilled chicken breast topped with guacamole. chop-chop lettuce salad, and sliced tomato on a toasted brioche bun with Dive-In Sauce<sup>the</sup>

# Dathan

Topped with American style yellow mutad, frizzled onions in a poppy-seed bin

Topped with saverbrast, origy bacor bits German mustant, and Dire-In Sznor<sup>24</sup> in a poppy-seed hum

Topped with malty deese same, pickled salapenas, deopped red onin, and Dire-In Sancer<sup>10</sup> in a poppy-sed ban

DIVE

### Lido Restaurant – Deck 9

### Lido Restaurant Serving Layout - Vista Class

















































## Main Dining Room – Deck 2





























# Pinnacle Grill – Deck 2









## Caneletto Restaurant – Deck 9



# **Room Service Breakfast**



# **Room Service Sandwich**



## Appetizers Ordered from Neptune Lounge