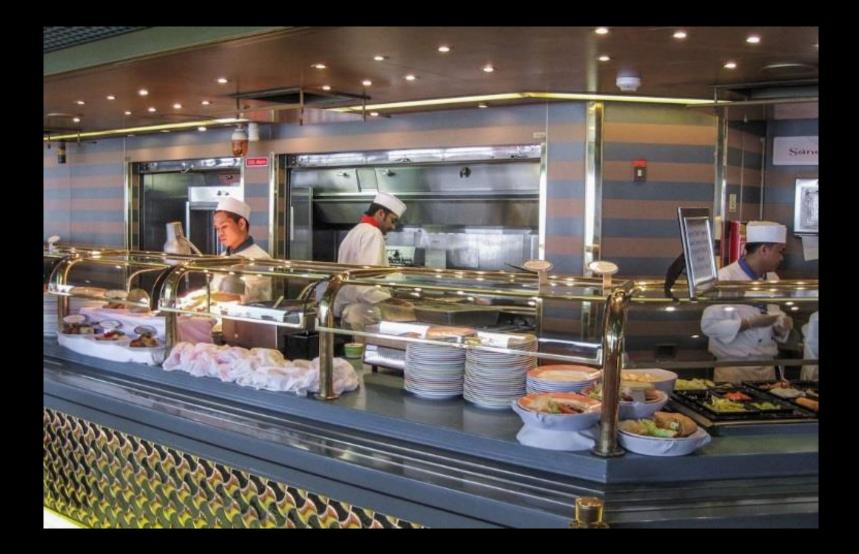

p-chop lettuce salad and o on a toasted brioche hun with

Grilled portabella mushroom, topped with cheddar and Gouda cheese, chop-chop lettuce salad, avocado, and sliced tomato on a toasted whole wheat bun with Dive-In Sauce<sup>150</sup>

Grilled chicken breast topped with guacamole. chop-chop lettuce salad, and sliced tomato on a toasted brioche bun with Dive-In Sauce<sup>the</sup>

# Dathan

Topped with American style yellow mutad, frizzled onions in a poppy-seed bin

Topped with saverbrast, origy bacor bits German mustant, and Dire-In Sznor<sup>24</sup> in a poppy-seed hum

Topped with malty deese same, pickled salapenas, deopped red onin, and Dire-In Sancer<sup>10</sup> in a poppy-sed ban

DIVE

### Lido Restaurant – Deck 9

### Lido Restaurant Serving Layout - Vista Class

















































## Main Dining Room – Deck 2





























# Pinnacle Grill – Deck 2









## Caneletto Restaurant – Deck 9



# **Room Service Breakfast**



# **Room Service Sandwich**



## Appetizers Ordered from Neptune Lounge