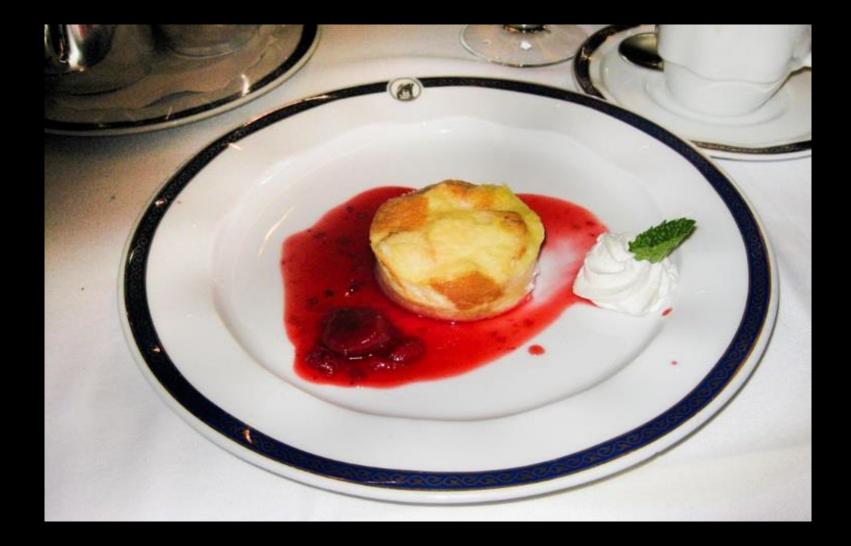

opped with cheddar and Gouda cheese, chop-chop lettuce salad, avocado, and sliced tomato on a toasted whole wheat bun with Dive-In Sauce<sup>150</sup>

Grilled chicken breast topped with guacamole. chop-chop lettuce salad, and sliced tomato on a toasted brioche bun with Dive-In Sauce<sup>the</sup>

# Dathan

Topped with American style yellow mutad, frizzled onions in a poppy-seed bin

Topped with saverbrast, origy bacor bits German mustant, and Dire-In Sznor<sup>24</sup> in a poppy-seed hum

Topped with malty deese same, pickled salapenas, deopped red onin, and Dire-In Sancer<sup>10</sup> in a poppy-sed ban

DIVE

### Lido Restaurant – Deck 9

### Lido Restaurant Serving Layout - Vista Class

















































## Main Dining Room – Deck 2





























# Pinnacle Grill – Deck 2









## Caneletto Restaurant – Deck 9



# **Room Service Breakfast**



# **Room Service Sandwich**



## Appetizers Ordered from Neptune Lounge