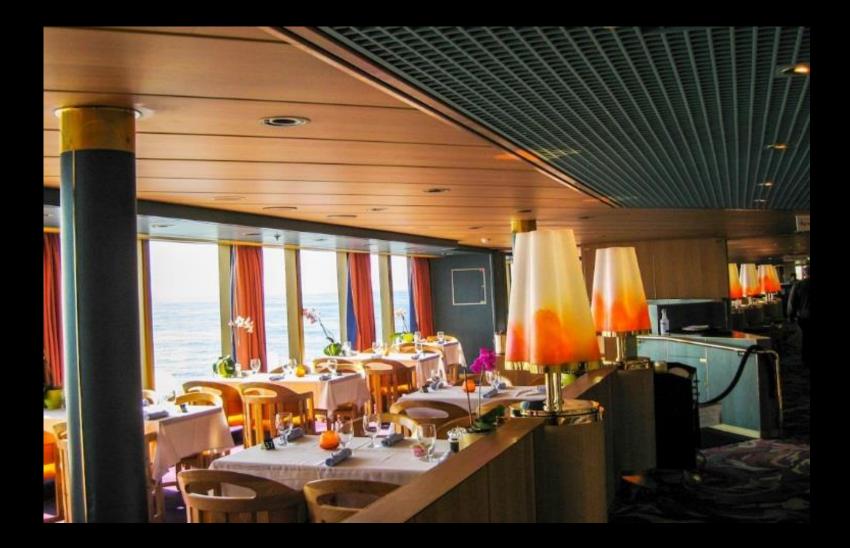

a toasted brioche hun with

Grilled portabella mushroom, topped with cheddar and Gouda cheese, chop-chop lettuce salad, avocado, and sliced tomato on a toasted whole wheat bun with Dive-In Sauce<sup>150</sup>

Grilled chicken breast topped with guacamole. chop-chop lettuce salad, and sliced tomato on a toasted brioche bun with Dive-In Sauce<sup>the</sup>

# Dathan

Topped with American style yellow mutad, frizzled onions in a poppy-seed bin

Topped with saverbrast, origy bacor bits German mustant, and Dire-In Sznor<sup>24</sup> in a poppy-seed hum

Topped with malty deese same, pickled salapenas, deopped red onin, and Dire-In Sancer<sup>10</sup> in a poppy-sed ban

DIVE

### Lido Restaurant – Deck 9

### Lido Restaurant Serving Layout - Vista Class

















































## Main Dining Room – Deck 2





























# Pinnacle Grill – Deck 2









## Caneletto Restaurant – Deck 9



# **Room Service Breakfast**



# **Room Service Sandwich**



## Appetizers Ordered from Neptune Lounge