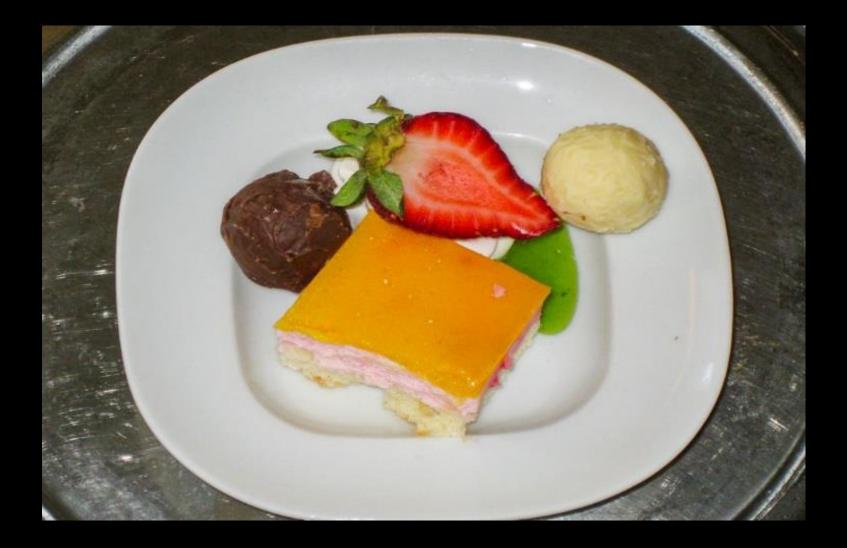

guacamole. chop-chop lettuce salad, and sliced tomato on a toasted brioche bun with Dive-In Sauce<sup>the</sup>

# Dathan

Topped with American style yellow mutad, frizzled onions in a poppy-seed bin

Topped with saverbrast, origy bacor bits German mustant, and Dire-In Sznor<sup>24</sup> in a poppy-seed hum

Topped with malty deese same, pickled salapenas, deopped red onin, and Dire-In Sancer<sup>10</sup> in a poppy-sed ban

DIVE

### Lido Restaurant – Deck 9

### Lido Restaurant Serving Layout - Vista Class

















































## Main Dining Room – Deck 2





























# Pinnacle Grill – Deck 2









## Caneletto Restaurant – Deck 9



# **Room Service Breakfast**



# **Room Service Sandwich**



## Appetizers Ordered from Neptune Lounge