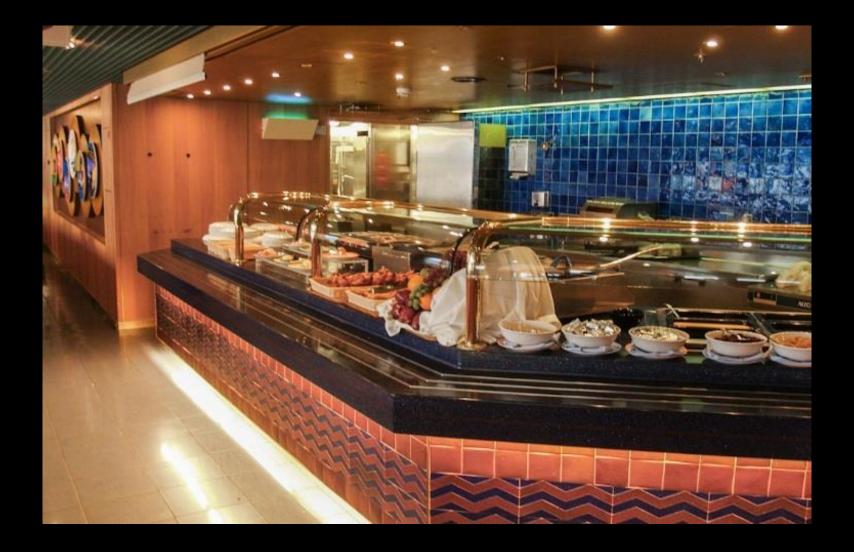

op lettuce salad and o on a toasted brioche hun with

Grilled portabella mushroom, topped with cheddar and Gouda cheese, chop-chop lettuce salad, avocado, and sliced tomato on a toasted whole wheat bun with Dive-In Sauce<sup>150</sup>

Grilled chicken breast topped with guacamole. chop-chop lettuce salad, and sliced tomato on a toasted brioche bun with Dive-In Sauce<sup>the</sup>

# Dathan

Topped with American style yellow mutad, frizzled onions in a poppy-seed bin

Topped with saverbrast, origy bacor bits German mustant, and Dire-In Sznor<sup>24</sup> in a poppy-seed hum

Topped with malty deese same, pickled salapenas, deopped red onin, and Dire-In Sancer<sup>10</sup> in a poppy-sed ban

DIVE

### Lido Restaurant – Deck 9

### Lido Restaurant Serving Layout - Vista Class

















































## Main Dining Room – Deck 2





























# Pinnacle Grill – Deck 2









## Caneletto Restaurant – Deck 9



# **Room Service Breakfast**



# **Room Service Sandwich**



## Appetizers Ordered from Neptune Lounge