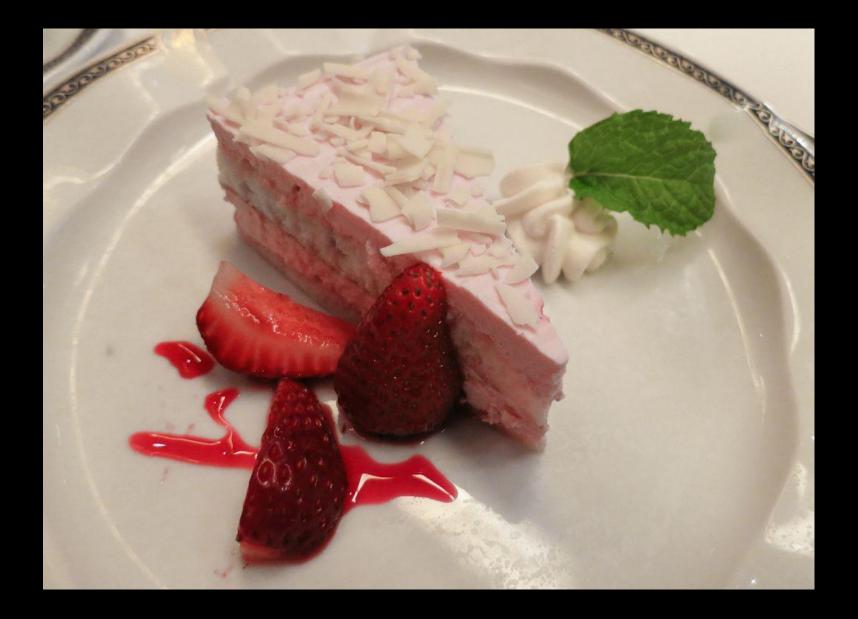

-chop lettuce salad, avocado, and sliced tomato on a toasted whole wheat bun with Dive-In Sauce<sup>150</sup>

Grilled chicken breast topped with guacamole. chop-chop lettuce salad, and sliced tomato on a toasted brioche bun with Dive-In Sauce<sup>the</sup>

# Dathan

Topped with American style yellow mutad, frizzled onions in a poppy-seed bin

Topped with saverbrast, origy bacor bits German mustant, and Dire-In Sznor<sup>24</sup> in a poppy-seed hum

Topped with malty deese same, pickled salapenas, deopped red onin, and Dire-In Sancer<sup>10</sup> in a poppy-sed ban

DIVE

### Lido Restaurant – Deck 9

### Lido Restaurant Serving Layout - Vista Class

















































## Main Dining Room – Deck 2





























# Pinnacle Grill – Deck 2









## Caneletto Restaurant – Deck 9



# **Room Service Breakfast**



# **Room Service Sandwich**



## Appetizers Ordered from Neptune Lounge