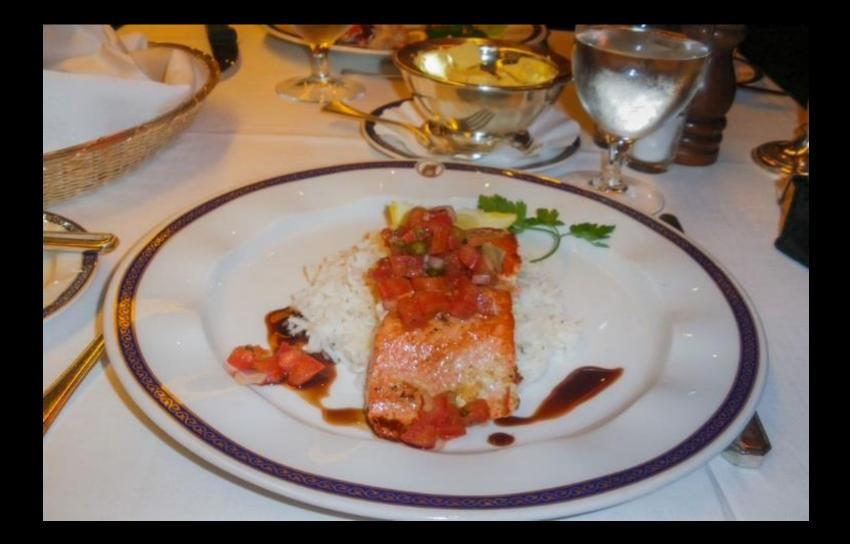

ushroom, topped with cheddar and Gouda cheese, chop-chop lettuce salad, avocado, and sliced tomato on a toasted whole wheat bun with Dive-In Sauce<sup>150</sup>

Grilled chicken breast topped with guacamole. chop-chop lettuce salad, and sliced tomato on a toasted brioche bun with Dive-In Sauce<sup>the</sup>

# Dathan

Topped with American style yellow mutad, frizzled onions in a poppy-seed bin

Topped with saverbrast, origy bacor bits German mustant, and Dire-In Sznor<sup>24</sup> in a poppy-seed hum

Topped with malty deese same, pickled salapenas, deopped red onin, and Dire-In Sancer<sup>10</sup> in a poppy-sed ban

DIVE

### Lido Restaurant – Deck 9

### Lido Restaurant Serving Layout - Vista Class

















































## Main Dining Room – Deck 2





























# Pinnacle Grill – Deck 2









## Caneletto Restaurant – Deck 9



# **Room Service Breakfast**



# **Room Service Sandwich**



## Appetizers Ordered from Neptune Lounge