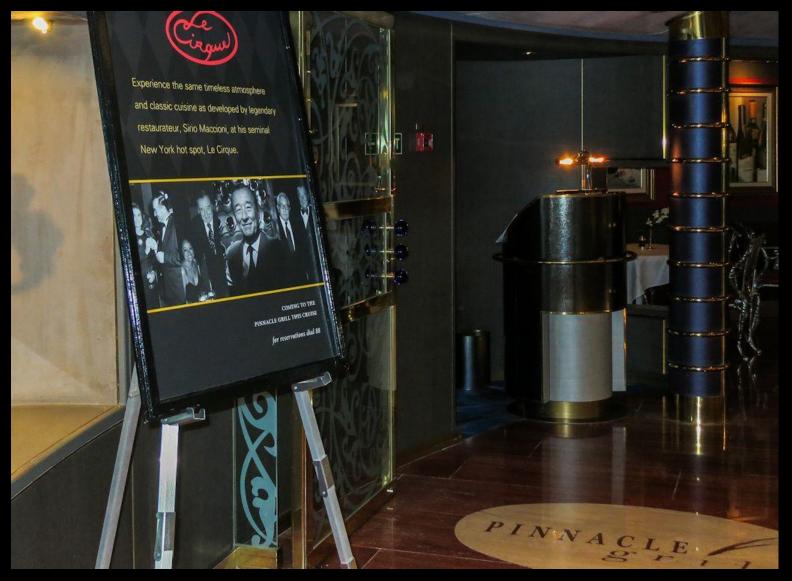

, chop-chop lettuce salad, avocado, and sliced tomato on a toasted whole wheat bun with Dive-In Sauce<sup>150</sup>

Grilled chicken breast topped with guacamole. chop-chop lettuce salad, and sliced tomato on a toasted brioche bun with Dive-In Sauce<sup>the</sup>

# Dathan

Topped with American style yellow mutad, frizzled onions in a poppy-seed bin

Topped with saverbrast, origy bacor bits German mustant, and Dire-In Sznor<sup>24</sup> in a poppy-seed hum

Topped with malty deese same, pickled salapenas, deopped red onin, and Dire-In Sancer<sup>10</sup> in a poppy-sed ban

DIVE

### Lido Restaurant – Deck 9

### Lido Restaurant Serving Layout - Vista Class

















































## Main Dining Room – Deck 2





























# Pinnacle Grill – Deck 2









## Caneletto Restaurant – Deck 9



# **Room Service Breakfast**



# **Room Service Sandwich**



## Appetizers Ordered from Neptune Lounge