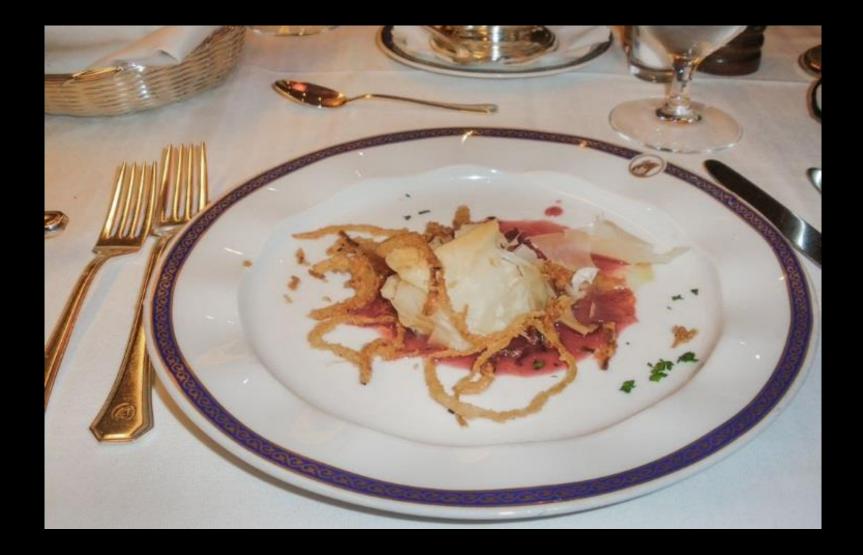

hroom, topped with cheddar and Gouda cheese, chop-chop lettuce salad, avocado, and sliced tomato on a toasted whole wheat bun with Dive-In Sauce<sup>150</sup>

Grilled chicken breast topped with guacamole. chop-chop lettuce salad, and sliced tomato on a toasted brioche bun with Dive-In Sauce<sup>the</sup>

# Dathan

Topped with American style yellow mutad, frizzled onions in a poppy-seed bin

Topped with saverbrast, origy bacor bits German mustant, and Dire-In Sznor<sup>24</sup> in a poppy-seed hum

Topped with malty deese same, pickled salapenas, deopped red onin, and Dire-In Sancer<sup>10</sup> in a poppy-sed ban

DIVE

### Lido Restaurant – Deck 9

### Lido Restaurant Serving Layout - Vista Class

















































## Main Dining Room – Deck 2





























# Pinnacle Grill – Deck 2









## Caneletto Restaurant – Deck 9



# **Room Service Breakfast**



# **Room Service Sandwich**



## Appetizers Ordered from Neptune Lounge