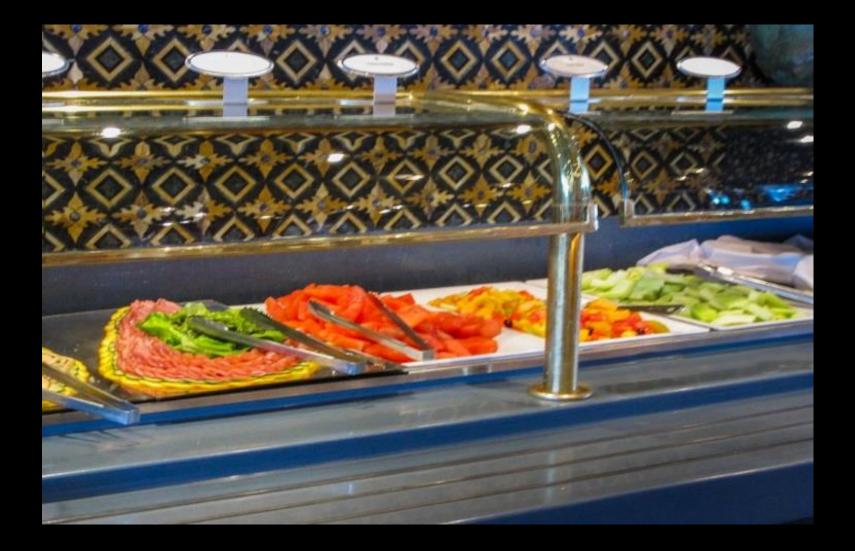

ad and o on a toasted brioche hun with

Grilled portabella mushroom, topped with cheddar and Gouda cheese, chop-chop lettuce salad, avocado, and sliced tomato on a toasted whole wheat bun with Dive-In Sauce<sup>150</sup>

Grilled chicken breast topped with guacamole. chop-chop lettuce salad, and sliced tomato on a toasted brioche bun with Dive-In Sauce<sup>the</sup>

# Dathan

Topped with American style yellow mutad, frizzled onions in a poppy-seed bin

Topped with saverbrast, origy bacor bits German mustant, and Dire-In Sznor<sup>24</sup> in a poppy-seed hum

Topped with malty deese same, pickled salapenas, deopped red onin, and Dire-In Sancer<sup>10</sup> in a poppy-sed ban

DIVE

### Lido Restaurant – Deck 9

### Lido Restaurant Serving Layout - Vista Class

















































## Main Dining Room – Deck 2





























# Pinnacle Grill – Deck 2









## Caneletto Restaurant – Deck 9



# **Room Service Breakfast**



# **Room Service Sandwich**



## Appetizers Ordered from Neptune Lounge