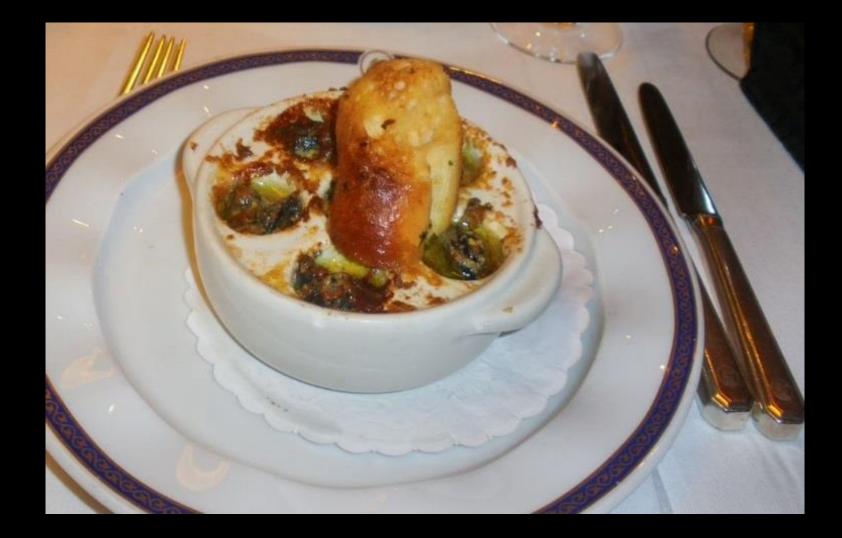

topped with cheddar and Gouda cheese, chop-chop lettuce salad, avocado, and sliced tomato on a toasted whole wheat bun with Dive-In Sauce<sup>150</sup>

Grilled chicken breast topped with guacamole. chop-chop lettuce salad, and sliced tomato on a toasted brioche bun with Dive-In Sauce<sup>the</sup>

# Dathan

Topped with American style yellow mutad, frizzled onions in a poppy-seed bin

Topped with saverbrast, origy bacor bits German mustant, and Dire-In Sznor<sup>24</sup> in a poppy-seed hum

Topped with malty deese same, pickled salapenas, deopped red onin, and Dire-In Sancer<sup>10</sup> in a poppy-sed ban

DIVE

### Lido Restaurant – Deck 9

### Lido Restaurant Serving Layout - Vista Class

















































## Main Dining Room – Deck 2





























# Pinnacle Grill – Deck 2









## Caneletto Restaurant – Deck 9



# **Room Service Breakfast**



# **Room Service Sandwich**



## Appetizers Ordered from Neptune Lounge