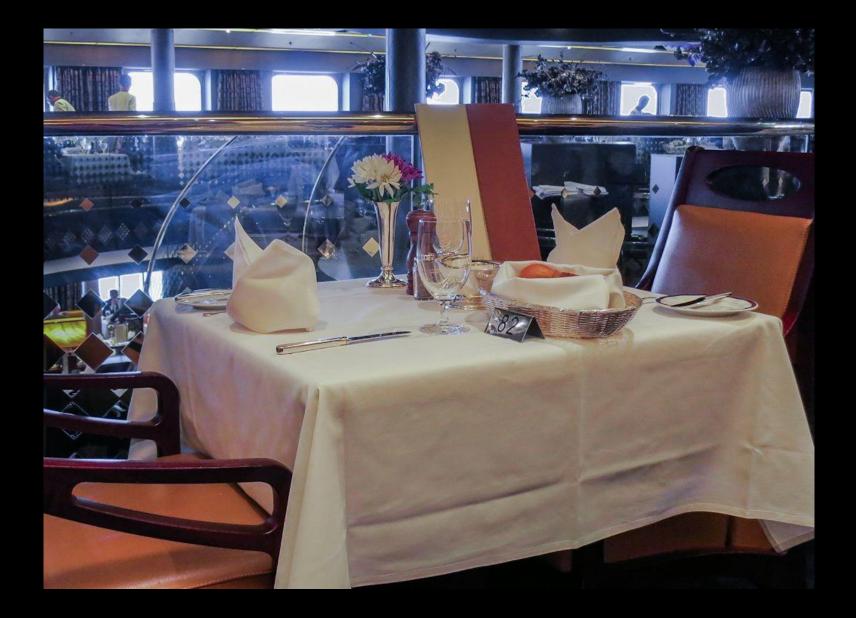

mushroom, topped with cheddar and Gouda cheese, chop-chop lettuce salad, avocado, and sliced tomato on a toasted whole wheat bun with Dive-In Sauce<sup>150</sup>

Grilled chicken breast topped with guacamole. chop-chop lettuce salad, and sliced tomato on a toasted brioche bun with Dive-In Sauce<sup>the</sup>

# Dathan

Topped with American style yellow mutad, frizzled onions in a poppy-seed bin

Topped with saverbrast, origy bacor bits German mustant, and Dire-In Sznor<sup>24</sup> in a poppy-seed hum

Topped with malty deese same, pickled salapenas, deopped red onin, and Dire-In Sancer<sup>10</sup> in a poppy-sed ban

DIVE

### Lido Restaurant – Deck 9

### Lido Restaurant Serving Layout - Vista Class

















































## Main Dining Room – Deck 2





























# Pinnacle Grill – Deck 2









## Caneletto Restaurant – Deck 9



# **Room Service Breakfast**



# **Room Service Sandwich**



## Appetizers Ordered from Neptune Lounge