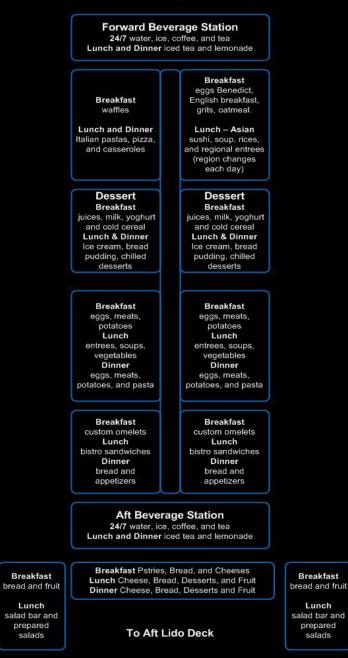

s with chop-chop lettuce salad and o on a toasted brioche hun with

Grilled portabella mushroom, topped with cheddar and Gouda cheese, chop-chop lettuce salad, avocado, and sliced tomato on a toasted whole wheat bun with Dive-In Sauce<sup>150</sup>

Grilled chicken breast topped with guacamole. chop-chop lettuce salad, and sliced tomato on a toasted brioche bun with Dive-In Sauce<sup>the</sup>

# Dathan

Topped with American style yellow mutad, frizzled onions in a poppy-seed bin

Topped with saverbrast, origy bacor bits German mustant, and Dire-In Sznor<sup>24</sup> in a poppy-seed hum

Topped with malty deese same, pickled salapenas, deopped red onin, and Dire-In Sancer<sup>10</sup> in a poppy-sed ban

DIVE

### Lido Restaurant – Deck 9

### Lido Restaurant Serving Layout - Vista Class

















































## Main Dining Room – Deck 2





























# Pinnacle Grill – Deck 2









## Caneletto Restaurant – Deck 9



# **Room Service Breakfast**



# **Room Service Sandwich**



## Appetizers Ordered from Neptune Lounge