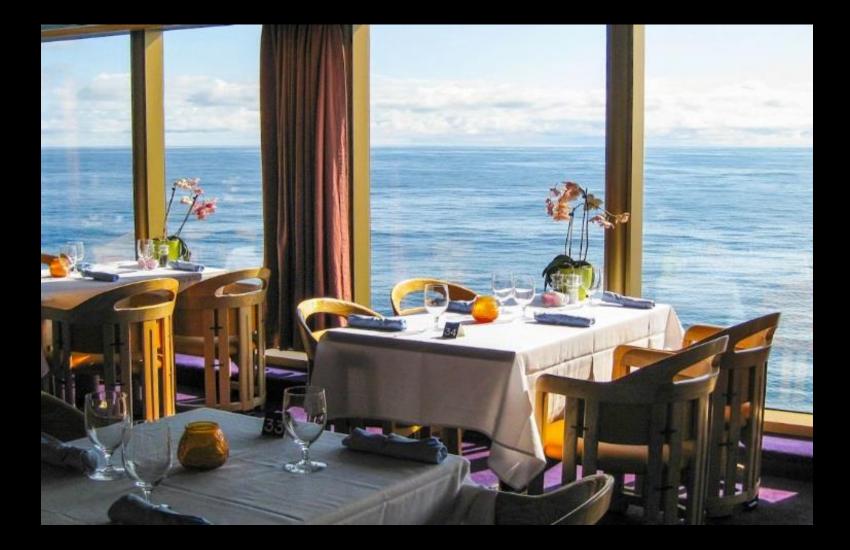

toasted brioche hun with

Grilled portabella mushroom, topped with cheddar and Gouda cheese, chop-chop lettuce salad, avocado, and sliced tomato on a toasted whole wheat bun with Dive-In Sauce<sup>150</sup>

Grilled chicken breast topped with guacamole. chop-chop lettuce salad, and sliced tomato on a toasted brioche bun with Dive-In Sauce<sup>the</sup>

# Dathan

Topped with American style yellow mutad, frizzled onions in a poppy-seed bin

Topped with saverbrast, origy bacor bits German mustant, and Dire-In Sznor<sup>24</sup> in a poppy-seed hum

Topped with malty deese same, pickled salapenas, deopped red onin, and Dire-In Sancer<sup>10</sup> in a poppy-sed ban

DIVE

### Lido Restaurant – Deck 9

### Lido Restaurant Serving Layout - Vista Class

















































## Main Dining Room – Deck 2





























# Pinnacle Grill – Deck 2









## Caneletto Restaurant – Deck 9



# **Room Service Breakfast**



# **Room Service Sandwich**



## Appetizers Ordered from Neptune Lounge