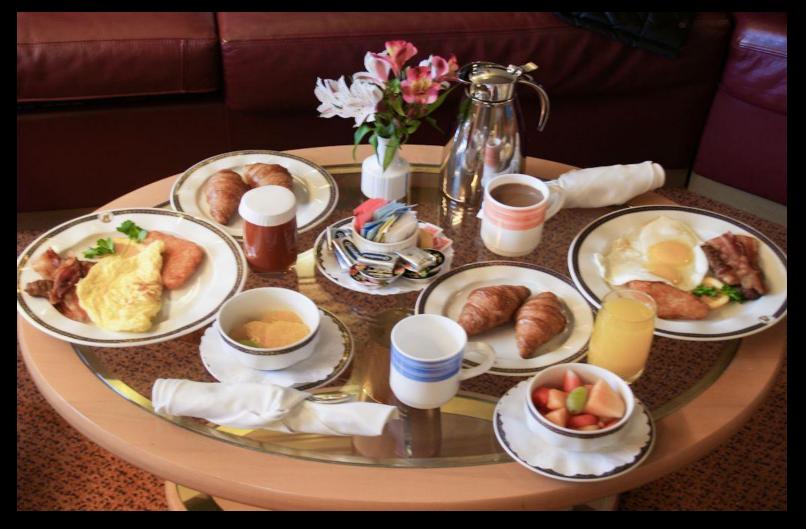

heat bun with Dive-In Sauce<sup>150</sup>

Grilled chicken breast topped with guacamole. chop-chop lettuce salad, and sliced tomato on a toasted brioche bun with Dive-In Sauce<sup>the</sup>

# Dathan

Topped with American style yellow mutad, frizzled onions in a poppy-seed bin

Topped with saverbrast, origy bacor bits German mustant, and Dire-In Sznor<sup>24</sup> in a poppy-seed hum

Topped with malty deese same, pickled salapenas, deopped red onin, and Dire-In Sancer<sup>10</sup> in a poppy-sed ban

DIVE

### Lido Restaurant – Deck 9

### Lido Restaurant Serving Layout - Vista Class

















































## Main Dining Room – Deck 2





























# Pinnacle Grill – Deck 2









## Caneletto Restaurant – Deck 9



# **Room Service Breakfast**



# **Room Service Sandwich**



## Appetizers Ordered from Neptune Lounge