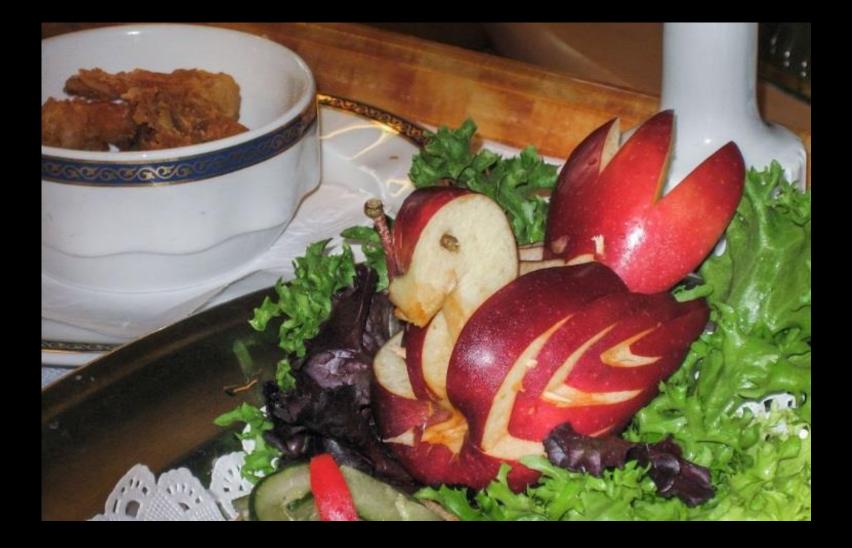

amole. chop-chop lettuce salad, and sliced tomato on a toasted brioche bun with Dive-In Sauce<sup>the</sup>

# Dathan

Topped with American style yellow mutad, frizzled onions in a poppy-seed bin

Topped with saverbrast, origy bacor bits German mustant, and Dire-In Sznor<sup>24</sup> in a poppy-seed hum

Topped with malty deese same, pickled salapenas, deopped red onin, and Dire-In Sancer<sup>10</sup> in a poppy-sed ban

DIVE

### Lido Restaurant – Deck 9

### Lido Restaurant Serving Layout - Vista Class

















































## Main Dining Room – Deck 2





























# Pinnacle Grill – Deck 2









## Caneletto Restaurant – Deck 9



# **Room Service Breakfast**



# **Room Service Sandwich**



## Appetizers Ordered from Neptune Lounge